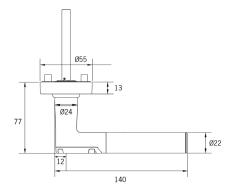

## Datasheet

EvoLock® electronic handle for MIFARE DESFire

EvoLock<sup>®</sup> electronic handle for MIFARE DESFire

| Technical data                                                      |                                                                                                  |
|---------------------------------------------------------------------|--------------------------------------------------------------------------------------------------|
| Power supply                                                        | 1 battery CR 123A 3V                                                                             |
| Battery life cycle                                                  | Typical 2-3 years                                                                                |
| Low-Power opening                                                   | Battery exchange accessible from outside                                                         |
| Wiring required                                                     | No                                                                                               |
| Operating temperature                                               | Indoor version: +5°C to +55°C<br>Outdoor version: -25°C to +65°C                                 |
| Storage temperature                                                 | -40°C to +65°C                                                                                   |
| Functions                                                           | ·                                                                                                |
| Automatic activation of handle electronics when scanning a card/tag | Yes                                                                                              |
| Engagement time                                                     | Programmable from 1 to 15 seconds                                                                |
| Actuation time                                                      | Programmable from 1 to 15 seconds                                                                |
| Identification by passive transponder in the card/tag               | Yes (without power supply)                                                                       |
| Specifications                                                      | ·                                                                                                |
| Measurements                                                        | Width of handle: 140 mm<br>Depth of handle: 63/64mm<br>Depth of rosette: 13/17mm                 |
| Diameter/height of the handle                                       | 22 mm                                                                                            |
| Diameter of mounting rosette                                        | 55 mm (standard)                                                                                 |
| Material                                                            | Stainless steel, titan brass or black PVD                                                        |
| Material: Antenna area                                              | Hard plastic                                                                                     |
| Mounting                                                            | Indoor or outdoor application. For outdoor application, the ambient conditions must be verified. |
| Туреѕ                                                               |                                                                                                  |
| EvoLock transponder versions                                        | MIFARE DESFire offline                                                                           |
| EvoLock electronic handle versions                                  | EvoLock for DIN profile doors<br>EvoLock for Scandinavian doors                                  |
| EvoLock lever directions                                            | Left and Right                                                                                   |
| Mifare offline specifications                                       |                                                                                                  |
| Administration                                                      | Configuration card, event card and blacklist card                                                |
| Transmit frequency                                                  | 13.56 MHz DESFire-NFC card reader                                                                |
| Customizable access group authorization                             | Yes                                                                                              |
| Events logged in the handle                                         | Up to 424                                                                                        |
| Number of authorizations programmable                               | Unlimited*                                                                                       |
| Control access with time schedules and card validation              | Yes*                                                                                             |

## EvoLock® for scandinavian doors:

EvoLock® for DIN profile doors:

Ø55