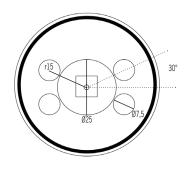

## scantron

| DIN-profile door specifications                    |                                                                |
|----------------------------------------------------|----------------------------------------------------------------|
| Included in package                                | EvoLock electronic handle, spindle, indoor handle,<br>screws   |
| Mounting screws dimension                          | M5, length depending on door thickness                         |
| Centre distance mounting screws                    | 38 mm horizontal                                               |
| Indoor handle                                      | Included in package                                            |
| Scandinavian door for oval cylinder specifications |                                                                |
| Included in package                                | EvoLock electronic handle, spindle, rosette adapter,<br>screws |
| Mounting screws dimension                          | M5, length depending on door thickness                         |
| Centre distance mounting screws                    | 30 mm (30° from horizontal)                                    |
| Indoor handle                                      | Re-use existing or buy extra as spare part                     |