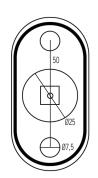

## EvoLock® oval rosette:

36

Dimensions:

DAI SUSU-LIN Evolock®: 74x-002-xxx MIFARE DESFire

O-EN

Drilling distance: