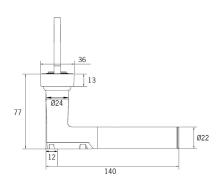

## EvoLock® oval rosette:

36

Dimensions:

DAI SUSU-LIN Evolock®: 74x-002-xxx MIFARE DESFire

O-EN

Drilling distance: