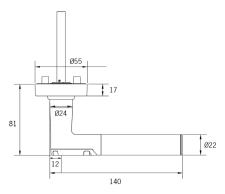

## Datasheet

EvoLock® electronic handle for MIFARE DESFire

EvoLock<sup>®</sup> electronic handle for MIFARE DESFire

| Technical data                                                      |                                                                                                  |
|---------------------------------------------------------------------|--------------------------------------------------------------------------------------------------|
| Power supply                                                        | 1 battery CR 123A 3V                                                                             |
| Battery life cycle                                                  | Typical 2-3 years                                                                                |
| Low-Power opening                                                   | Battery exchange accessible from outside                                                         |
| Wiring required                                                     | No                                                                                               |
| Operating temperature                                               | Indoor version: +5°C to +55°C<br>Outdoor version: -25°C to +65°C                                 |
| Storage temperature                                                 | -40°C to +65°C                                                                                   |
| Functions                                                           | ·                                                                                                |
| Automatic activation of handle electronics when scanning a card/tag | Yes                                                                                              |
| Engagement time                                                     | Programmable from 1 to 15 seconds                                                                |
| Actuation time                                                      | Programmable from 1 to 15 seconds                                                                |
| Identification by passive transponder in the card/tag               | Yes (without power supply)                                                                       |
| Specifications                                                      | ·                                                                                                |
| Measurements                                                        | Width of handle: 140 mm<br>Depth of handle: 63/64mm<br>Depth of rosette: 13/17mm                 |
| Diameter/height of the handle                                       | 22 mm                                                                                            |
| Diameter of mounting rosette                                        | 55 mm (standard)                                                                                 |
| Material                                                            | Stainless steel, titan brass or black PVD                                                        |
| Material: Antenna area                                              | Hard plastic                                                                                     |
| Mounting                                                            | Indoor or outdoor application. For outdoor application, the ambient conditions must be verified. |
| Туреѕ                                                               |                                                                                                  |
| EvoLock transponder versions                                        | MIFARE DESFire offline                                                                           |
| EvoLock electronic handle versions                                  | EvoLock for DIN profile doors<br>EvoLock for Scandinavian doors                                  |
| EvoLock lever directions                                            | Left and Right                                                                                   |
| Mifare offline specifications                                       |                                                                                                  |
| Administration                                                      | Configuration card, event card and blacklist card                                                |
| Transmit frequency                                                  | 13.56 MHz DESFire-NFC card reader                                                                |
| Customizable access group authorization                             | Yes                                                                                              |
| Events logged in the handle                                         | Up to 424                                                                                        |
| Number of authorizations programmable                               | Unlimited*                                                                                       |
| Control access with time schedules and card validation              | Yes*                                                                                             |

## EvoLock® for scandinavian doors:

EvoLock® for DIN profile doors:

Ø55