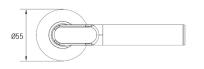

|
| Indoor handle                                      | Included in package                                            |
| Scandinavian door for oval cylinder specifications |                                                                |
| Included in package                                | EvoLock electronic handle, spindle, rosette adapter,<br>screws |
| Mounting screws dimension                          | M5, length depending on door thickness                         |
| Centre distance mounting screws                    | 30 mm (30° from horizontal)                                    |
| Indoor handle                                      | Re-use existing or buy extra as spare part                     |

## EvoLock® for scandinavian doors:





EvoLock® for DIN profile doors:

Ø55

## EvoLock® oval rosette:



36

Dimensions:

DAI SUSU-LIN Evolock®: 74x-002-xxx MIFARE DESFire

O-EN



Drilling distance: