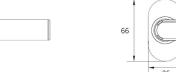

## EvoLock® oval rosette:

36

Dimensions:

DAI SUSU-LIN Evolock®: 74x-002-xxx MIFARE DESFire

O-EN

Drilling distance: