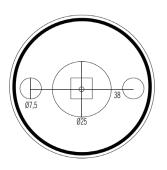

ian door for oval cylinder specifications |                                                                |
| Included in package                                | EvoLock electronic handle, spindle, rosette adapter,<br>screws |
| Mounting screws dimension                          | M5, length depending on door thickness                         |
| Centre distance mounting screws                    | 30 mm (30° from horizontal)                                    |
| Indoor handle                                      | Re-use existing or buy extra as spare part                     |

## EvoLock® for scandinavian doors:





EvoLock® for DIN profile doors:

Ø55

## EvoLock® oval rosette:



36

Dimensions:

DAI SUSU-LIN Evolock®: 74x-002-xxx MIFARE DESFire

O-EN



Drilling distance: